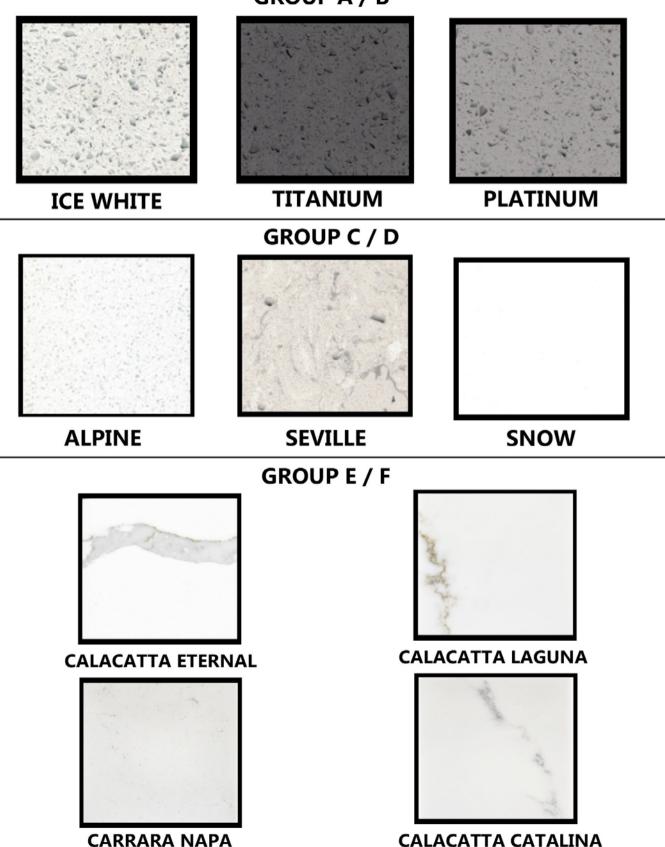

|                                             | PRICE INCLUDES 1 BACK SPLASH. YOUR CHOICE OF: SQUARE, OVAL, SLAB, 22" DEEP, & BOWL PLACEMENT (OFFSET). <b>FLAT/SQUARE EDGE ONLY</b> |                                                     |                                         |                                         |                                         |                                                              |                                                        |                                                                      |                                                 |                                                               |                                                   |                                                                 |                                                                 |  |
|---------------------------------------------|-------------------------------------------------------------------------------------------------------------------------------------|-----------------------------------------------------|-----------------------------------------|-----------------------------------------|-----------------------------------------|--------------------------------------------------------------|--------------------------------------------------------|----------------------------------------------------------------------|-------------------------------------------------|---------------------------------------------------------------|---------------------------------------------------|-----------------------------------------------------------------|-----------------------------------------------------------------|--|
|                                             | PRICE GROUP A (3/4" Thick ) PRICE GROUP B (1 1/2" Thick) PRICE GROUP C (3/4" Thick ) PRICE GROUP D (1 1/2" Thick)                   |                                                     |                                         |                                         |                                         |                                                              |                                                        |                                                                      |                                                 |                                                               |                                                   |                                                                 |                                                                 |  |
| * ICE WHITE * TITANIUM                      |                                                                                                                                     |                                                     | * ICE WHITE * TITANIUM                  |                                         | * ALPINE * SEVILLE                      |                                                              | * ALPINE * SEVILLE                                     |                                                                      | /ILLE                                           |                                                               |                                                   |                                                                 |                                                                 |  |
| * PLATINUM                                  |                                                                                                                                     |                                                     |                                         |                                         | * PLATINUM                              |                                                              |                                                        | * SNOW                                                               |                                                 |                                                               | * SNOW                                            |                                                                 |                                                                 |  |
|                                             | side splash = \$30.00                                                                                                               |                                                     |                                         |                                         | side                                    | side splash = \$30.00                                        |                                                        |                                                                      | side splash = \$34.00                           |                                                               |                                                   | side splash = \$34.00                                           |                                                                 |  |
|                                             |                                                                                                                                     | PRICE G                                             | ROUP E                                  | (3/4" Th                                | ick)                                    |                                                              |                                                        |                                                                      | PRICE                                           | GROUP F                                                       | r (1 1/2" T                                       | hick)                                                           |                                                                 |  |
|                                             | * CALACATTA CATALINA * CALACATTA ETERNAL                                                                                            |                                                     |                                         |                                         |                                         |                                                              | ķ                                                      | * CALACATT                                                           | A CATALIN                                       | A                                                             | * CALACATTA ETERNAL                               |                                                                 |                                                                 |  |
|                                             | * CALACATTA LAGUNA * CARRARA NAPA                                                                                                   |                                                     |                                         |                                         |                                         | NPA                                                          |                                                        | * CALACAT                                                            | TA LAGUNA                                       | * CARRARA NAPA                                                |                                                   |                                                                 |                                                                 |  |
| side splash = \$39.00 side splash = \$39.00 |                                                                                                                                     |                                                     |                                         |                                         |                                         |                                                              |                                                        | 9.00                                                                 |                                                 |                                                               |                                                   |                                                                 |                                                                 |  |
|                                             | SINGLE BOWL                                                                                                                         |                                                     |                                         |                                         |                                         |                                                              |                                                        |                                                                      |                                                 |                                                               |                                                   |                                                                 |                                                                 |  |
|                                             |                                                                                                                                     |                                                     |                                         |                                         |                                         | SING                                                         | GLE BO                                                 | WL                                                                   |                                                 |                                                               |                                                   |                                                                 |                                                                 |  |
| 2                                           | 25"x 22"                                                                                                                            | 31" x<br>22"                                        | 37" x<br>22"                            | 43" x<br>22"                            | 49" x<br>22"                            | 55" x<br>22"                                                 | 61" x<br>22" SGL                                       | 67" x<br>22" SGL                                                     | 73" x<br>22" SGL                                | 79" x<br>22" SGL                                              | 85" x<br>22" SGL                                  | 91" x<br>22" SGL                                                | 96" x<br>22" SGL                                                |  |
| 2<br>A                                      | 25"x 22"<br>\$470.00                                                                                                                | 22"                                                 |                                         | -                                       |                                         | 55" x                                                        | 61" x                                                  | 67" x                                                                | -                                               | -                                                             | 22" SGL                                           | -                                                               | 22" SGL                                                         |  |
| L                                           |                                                                                                                                     | <b>22"</b><br>\$469.00                              | 22"                                     | 22"                                     | 22"                                     | 55" x<br>22"                                                 | 61" x<br>22" SGL                                       | 67" x<br>22" SGL<br>\$838.00                                         | 22" SGL                                         | 22" SGL<br>\$960.00                                           | 22" SGL                                           | 22" SGL<br>\$1,126.00                                           | 22" SGL<br>\$1,143.00                                           |  |
| А                                           | \$470.00                                                                                                                            | 22"<br>\$469.00<br>\$577.00                         | <b>22"</b><br>\$531.00                  | 22"<br>\$591.00                         | 22"<br>\$665.00                         | 55" x<br>22"<br>\$713.00                                     | 61" x<br>22" SGL<br>\$777.00                           | 67" x<br>22" SGL<br>\$838.00                                         | 22" SGL<br>\$898.00                             | 22" SGL<br>\$960.00<br>\$1,166.00                             | 22" SGL<br>\$1,020.00                             | 22" SGL<br>\$1,126.00<br>\$1,342.00                             | 22" SGL<br>\$1,143.00<br>\$1,385.00                             |  |
| A<br>B                                      | \$470.00<br>\$503.00                                                                                                                | 22"<br>\$469.00<br>\$577.00<br>\$527.00             | 22"<br>\$531.00<br>\$651.00             | 22"<br>\$591.00<br>\$719.00             | 22"<br>\$665.00<br>\$797.00             | 55" x<br>22"<br>\$713.00<br>\$871.00                         | 61" x<br>22" SGL<br>\$777.00<br>\$1,012.00             | 67" x<br>22" SGL<br>\$838.00<br>\$1,018.00<br>\$959.00               | 22" SGL<br>\$898.00<br>\$1,092.00<br>\$1,032.00 | 22" SGL<br>\$960.00<br>\$1,166.00<br>\$1,105.00               | 22" SGL<br>\$1,020.00<br>\$1,238.00               | 22" SGL<br>\$1,126.00<br>\$1,342.00<br>\$1,282.00               | 22" SGL<br>\$1,143.00<br>\$1,385.00<br>\$1,318.00               |  |
| A<br>B<br>C                                 | \$470.00<br>\$503.00<br>\$453.00                                                                                                    | 22"<br>\$469.00<br>\$577.00<br>\$527.00<br>\$645.00 | 22"<br>\$531.00<br>\$651.00<br>\$598.00 | 22"<br>\$591.00<br>\$719.00<br>\$669.00 | 22"<br>\$665.00<br>\$797.00<br>\$743.00 | 55" x<br>22"<br>\$713.00<br>\$871.00<br>\$814.00<br>\$990.00 | 61" x<br>22" SGL<br>\$777.00<br>\$1,012.00<br>\$887.00 | 67" x<br>22" SGL<br>\$838.00<br>\$1,018.00<br>\$959.00<br>\$1,165.00 | 22" SGL<br>\$898.00<br>\$1,092.00<br>\$1,032.00 | 22" SGL<br>\$960.00<br>\$1,166.00<br>\$1,105.00<br>\$1,347.00 | 22" SGL<br>\$1,020.00<br>\$1,238.00<br>\$1,188.00 | 22" SGL<br>\$1,126.00<br>\$1,342.00<br>\$1,282.00<br>\$1,490.00 | 22" SGL<br>\$1,143.00<br>\$1,385.00<br>\$1,318.00<br>\$1,604.00 |  |