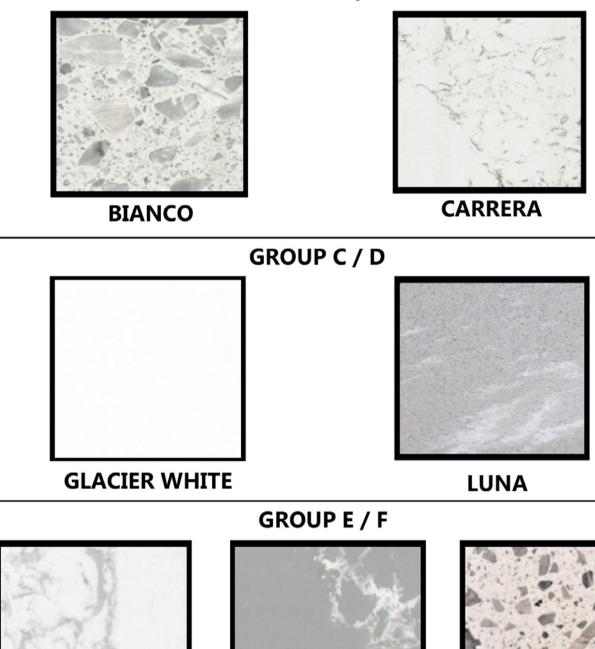

#### "CRUSHED MARBLE" (6-7 WEEK LEAD TIME)

PRICE INCLUDES 1 BACK SPLASH & 2 SIDE SPLASHES. YOUR CHOICE OF: SQUARE, OVAL, SLAB, 22" DEEP, & BOWL PLACEMENT (OFFSET)

| PRICE GROUP A (5/8" Thick) |                            |              | PRICE GRO    | OUP B (1 1,  | 4" Thick)         | PRICE GROUP C (5/8" Thick) |                              |                  | PRICE GROUP D (1 1/4" Thick) |                   |                  |  |
|----------------------------|----------------------------|--------------|--------------|--------------|-------------------|----------------------------|------------------------------|------------------|------------------------------|-------------------|------------------|--|
| * BIANCO                   | * CAF                      | RRERA        | * BIANCO     | * CAR        | RERA              | * GLACIE                   | R WHITE                      | * LUNA           | * GLACIE                     | R WHITE           | * LUNA           |  |
| P                          | PRICE GROUP E (5/8" Thick) |              |              |              |                   |                            | PRICE GROUP F (1 1/4" Thick) |                  |                              |                   |                  |  |
| * ALASK                    | * ALASKA                   |              |              |              | * CALCUTTA GRIGIO |                            |                              | * ALASKA         |                              | * CALCUTTA GRIGIO |                  |  |
|                            | * CALCUTTA BLANC           |              |              |              |                   | * CALCUTTA BLANC           |                              |                  |                              |                   |                  |  |
|                            |                            |              |              |              | SI                | NGLE BOWL                  |                              |                  |                              |                   |                  |  |
|                            | 25"x<br>22"                | 31" x<br>22" | 37" x<br>22" | 43" x<br>22" | 49" x<br>22"      | 55" x<br>22"               | 61" x<br>22" SGL             | 67" x<br>22" SGL | 73" x<br>22" SGL             | 85" x<br>22" SGL  | 96" x<br>22" SGL |  |
| PRICE GROUP A              | \$355.00                   | \$390.00     | \$424.00     | \$463.00     | \$497.00          | \$533.00                   | \$568.00                     | \$604.00         | \$641.00                     | \$730.00          | \$788.00         |  |
| PRICE GROUP B              | \$411.00                   | \$455.00     | \$499.00     | \$545.00     | \$589.00          | \$633.00                   | \$680.00                     | \$721.00         | \$788.00                     | \$1,019.00        | \$1,116.00       |  |
| PRICE GROUP C              | \$327.00                   | \$357.00     | \$388.00     | \$418.00     | \$449.00          | \$478.00                   | \$510.00                     | \$539.00         | \$568.00                     | \$696.00          | \$750.00         |  |
| PRICE GROUP D              | \$401.00                   | \$455.00     | \$486.00     | \$531.00     | \$572.00          | \$616.00                   | \$649.00                     | \$668.00         | \$742.00                     | \$995.00          | \$1,087.00       |  |
| PRICE GROUP E              | \$368.00                   | \$403.00     | \$438.00     | \$478.00     | \$514.00          | \$550.00                   | \$587.00                     | \$620.00         | \$734.00                     | \$752.00          | \$813.00         |  |
| PRICE GROUP F              | \$428.00                   | \$474.00     | \$520.00     | \$566.00     | \$612.00          | \$658.00                   | \$711.00                     | \$754.00         | \$802.00                     | \$1,050.00        | \$1,150.00       |  |